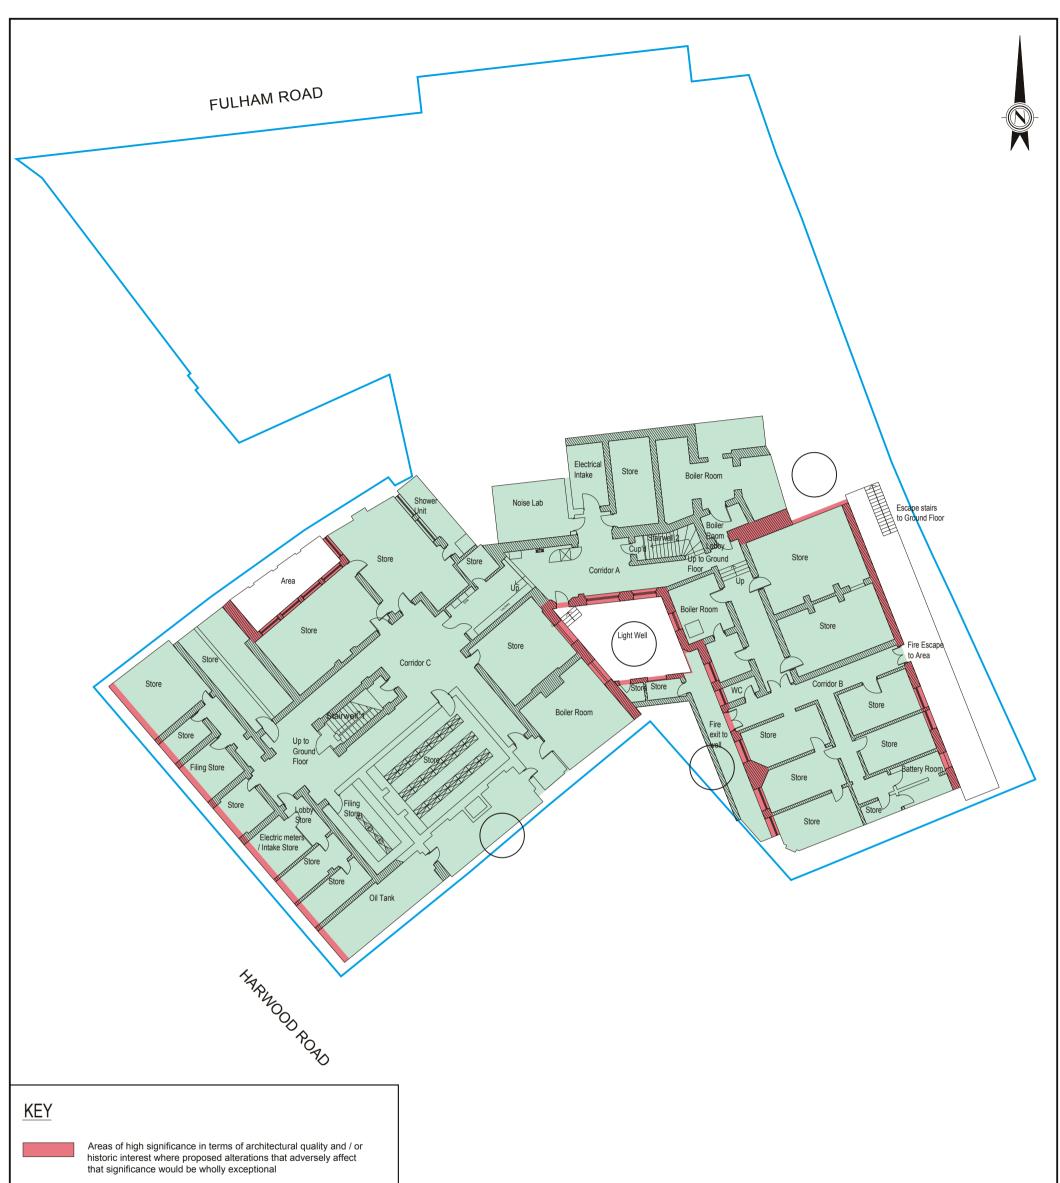

| Areas of some significance in terms of architectural quality and /<br>or historic interest where proposed alterations that adversely<br>affect that significance would be exceptional |                           |                                     |                                              |                                         |                                                                                  |        |           |
|---------------------------------------------------------------------------------------------------------------------------------------------------------------------------------------|---------------------------|-------------------------------------|----------------------------------------------|-----------------------------------------|----------------------------------------------------------------------------------|--------|-----------|
|                                                                                                                                                                                       | Areas o<br>historic       |                                     | erms of architectural quality and / or       |                                         |                                                                                  |        |           |
| Potential zones for new lift shafts to be installed                                                                                                                                   |                           |                                     |                                              |                                         |                                                                                  |        |           |
| Site Boundary                                                                                                                                                                         |                           |                                     |                                              |                                         |                                                                                  |        |           |
| <u>NOTE:</u> Based<br>Hawkins\Brov                                                                                                                                                    | vn, April 2               | 011                                 | _00_801 Rev P1, produced by                  |                                         | INOTES                                                                           | Date R | ev   Init |
| COUNCIL<br>Transport & Te<br>Town Hall Exte<br>London W6 9JI<br>Tel. 020 8748 3                                                                                                       | chnical Sonsion, Kir<br>J | ervices                             |                                              | FULHAM TOWN HALL<br>HERITAGE ASSESSMENT | Key and title changed                                                            |        | A CEP     |
| Drawn<br>CEP                                                                                                                                                                          | Checked                   | Approved                            | -                                            | AREAS                                   |                                                                                  | Ē      | SI        |
| Scale Ori                                                                                                                                                                             |                           | Original Sheet Size A3 evision Date | Crown copyright and database rights          | EXISTING BASEMENT PLAN                  | Devised and created by the Land & Asset<br>Survey Team using CAD & GIS software. | C      | シ         |
| 31153/6                                                                                                                                                                               | /1                        | A Sep.'12                           | 2012 Ordnance Survey Licence No. LA100019223 |                                         | This drawing is Copyright.                                                       | FS     | 32265     |